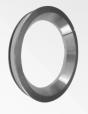

#### TURNTABLE 🚺

Hydraulic turntable clamp with capacity from 14" to 26", fitted with a check valve to prevent accidental closure.

To **avoid scratches on light alloy rims**, turntable guards and adapter rings are available.