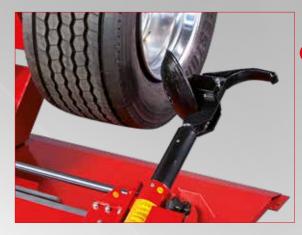

#### TURNTABLE 🚺

Hydraulic turntable clamp with capacity from 14" to 26", fitted with a check valve to prevent accidental closure.

To **avoid scratches on light alloy rims**, turntable guards and adapter rings are available.