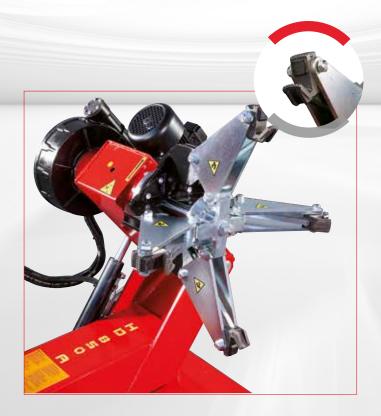

#### 🙆 BEAD BREAKER DISC

The shape of the bead breaker disc is designed to make it **easier for the disc itself to penetrate** between the tyre rim and bead.

#### SIMULTANEOUS MOVEMENT

The HD 850 A is fitted with a tool-holder arm with hydraulic **raising and rotation of the tool and disc**. The movement of the tool-holder trolley and clamp arm trolley is simultaneous.

#### **GEAR MOTOR UNIT**

The state-of-the-art gear motor unit of the **twin** rotational speed type, and the clamp raising cylinder has a check valve that prevents any accidental lowering movement.

#### TURNTABLE 🚺

Hydraulic turntable clamp with capacity from 14" to 26", fitted with a check valve to prevent accidental closure.

To **avoid scratches on light alloy rims**, turntable guards and adapter rings are available.