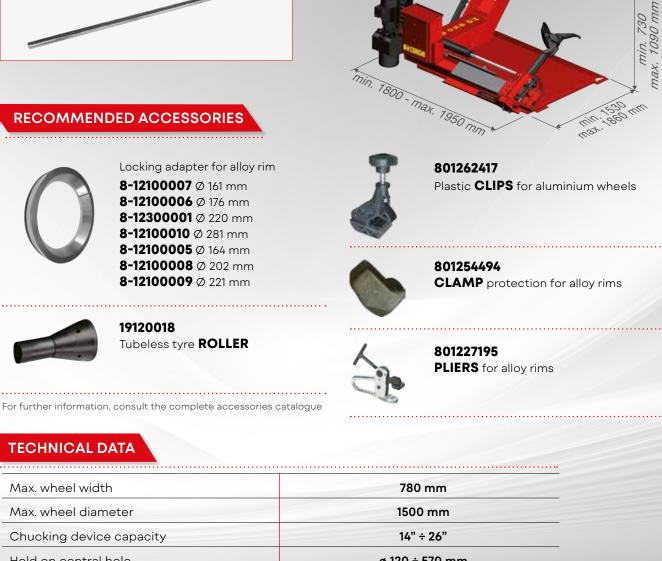

#### **RECOMMENDED ACCESSORIES**

#### **TECHNICAL DATA**

| Max. wheel width               | 780 mm               |
|--------------------------------|----------------------|
| Max. wheel diameter            | 1500 mm              |
| Chucking device capacity       | 14" ÷ 26"            |
| Hold on central hole           | ø 120 ÷ 570 mm       |
| Hydraulic unit motor           | 3ph - 1,5 kW         |
| 2 speed gear box motor         | 3ph - 1,1÷1,5 kW     |
| Rotation torque                | 2500 Nm              |
| Bead breaker power             | 20000 N              |
| Maximum liftable wheel weight  | 700 kg               |
| Wheel lifter cylinder capacity | 1000 kg              |
| Net Weight                     | 590 kg               |
| Gross weight                   | 620 kg               |
| Export packaging               | 1900 x 1500 x 900 mm |