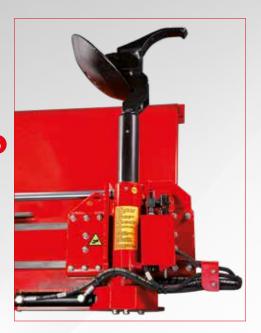

#### 🙆 BEAD BREAKER DISC

The shape of the bead breaker disc is designed to make it **easier for the disc itself to penetrate** between the tyre rim and bead.