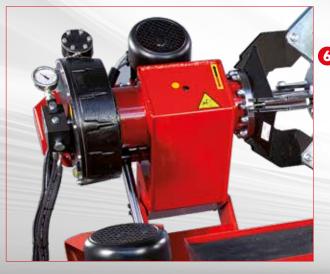

#### **NEW POTENTIAL**

for this automatic tyre changer designed for wheels up to 26".

New re-engineered structure, new power unit and new hydraulic cylinders - these are the main components of the new HD 850 A.

#### **1** POWER UNIT

New power unit: the **new hydraulic power unit** gives the tyre changer far more strength and **speed for work operations**.

#### HYDRAULIC CYLINDER 🕗

The **new hydraulic cylinders**, used to move the tool arm and wheel, have a boosted diameter to offer **greater bead breaking strength**.

#### **3** OVERALL DIMENSIONS

New layout: the power unit is installed alongside the electrical system, to guarantee overall dimensions of less than 2 metres (78"), making it ideal for installation on lorries.

#### **GEAR MOTOR UNIT**

The state-of-the-art gear motor unit of the **twin** rotational speed type, and the clamp raising cylinder has a check valve that prevents any accidental lowering movement.

#### TURNTABLE 🚺

Hydraulic turntable clamp with capacity from 14" to 26", fitted with a check valve to prevent accidental closure.

To **avoid scratches on light alloy rims**, turntable guards and adapter rings are available.