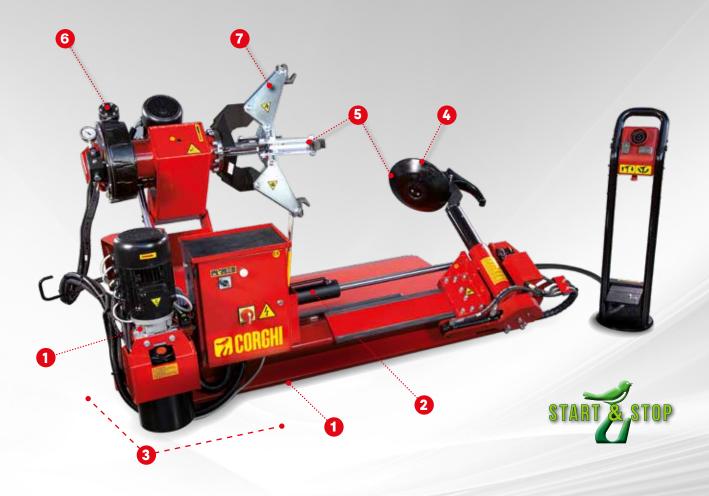

#### **1** POWER UNIT

New power unit: the **new hydraulic power unit** gives the tyre changer far more strength and **speed for work operations**.

#### HYDRAULIC CYLINDER 🕗

The **new hydraulic cylinders**, used to move the tool arm and wheel, have a boosted diameter to offer **greater bead breaking strength**.

#### **3** OVERALL DIMENSIONS

New layout: the power unit is installed alongside the electrical system, to guarantee overall dimensions of less than 2 metres (78"), making it ideal for installation on lorries.

#### 🙆 BEAD BREAKER DISC

The shape of the bead breaker disc is designed to make it **easier for the disc itself to penetrate** between the tyre rim and bead.

#### SIMULTANEOUS MOVEMENT

The HD 850 A is fitted with a tool-holder arm with hydraulic **raising and rotation of the tool and disc**. The movement of the tool-holder trolley and clamp arm trolley is simultaneous.

#### **GEAR MOTOR UNIT**

The state-of-the-art gear motor unit of the **twin** rotational speed type, and the clamp raising cylinder has a check valve that prevents any accidental lowering movement.

#### TURNTABLE 🚺

Hydraulic turntable clamp with capacity from 14" to 26", fitted with a check valve to prevent accidental closure.

To **avoid scratches on light alloy rims**, turntable guards and adapter rings are available.