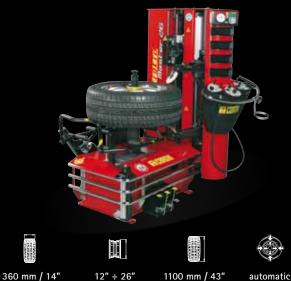

#### **ARTIGLIO** Master 2

Automatic tyre changer with "Leva la leva" (Without lever) technology. The first and original since 2001, the only without contact with the rim.

Display allowing electronic setting of the rim diameter with positioning of all working tools, reading of the pressure inside the tyre during the inflation cycle, and selection of the PAX system working procedure.

The mounting/demounting tools and bead breaker disk positioning is electronically managed, so as to ensure optimal working distances in any situation.