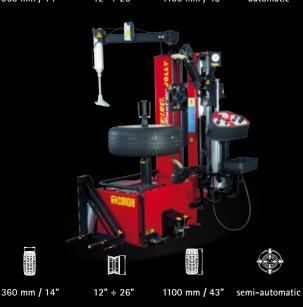

### **artiglio** Master JOLLY

PRI Corghi S

Ergonomic and multifunctional consoles with a display that makes it possible to electronically set the rim diameter and obtain the positioning of the work tools in a quick, practical and safe manner. Divided into three distinct work areas, it makes it easier to immediately recognize movements and makes the system easier to use for the operator.

Dynamic bead breaking device with dual specular bead breaker disc. The radial positioning of the discs is able to prevent any manual positioning by the operator.

1200 mm / 47"

13" ÷ 32"

automatic

Passion To Innovate