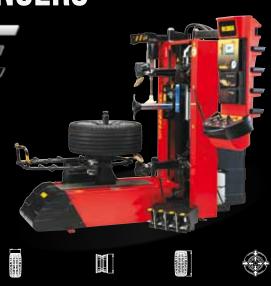

#### **ARTIGLIO** Master 2

Automatic tyre changer with "Leva la leva" (Without lever) technology. The first and original since 2001, the only without contact with the rim.

Display allowing electronic setting of the rim diameter with positioning of all working tools, reading of the pressure inside the tyre during the inflation cycle, and selection of the PAX system working procedure.

The mounting/demounting tools and bead breaker disk positioning is electronically managed, so as to ensure optimal working distances in any situation.