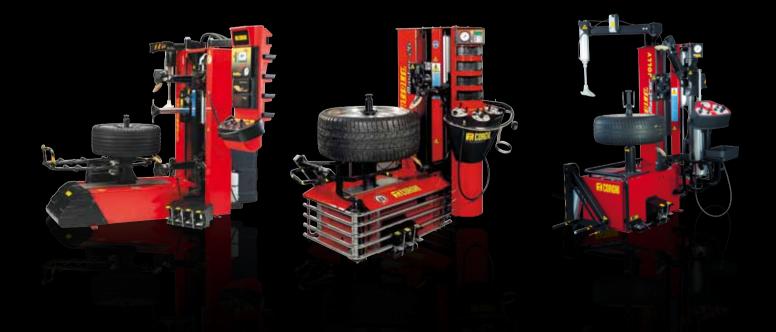

# CONTACTLESS TIRE CHANGERS

walk

ARTIGLIO MASTER CODE continues in its constant evolution, faithful to the corporate mission of continuous innovation in products and technologies.

MASTER CODE now has 4 automated work cycles to make procedures increasingly fast, simple and absolutely safe for integrity of the rim and the tyre.

#### **ARTIGLIO** Master 2

Automatic tyre changer with "Leva la leva" (Without lever) technology. The first and original since 2001, the only without contact with the rim.

Display allowing electronic setting of the rim diameter with positioning of all working tools, reading of the pressure inside the tyre during the inflation cycle, and selection of the PAX system working procedure.

### **artiglio** Master JOLLY

PRI Corghi S

Ergonomic and multifunctional consoles with a display that makes it possible to electronically set the rim diameter and obtain the positioning of the work tools in a quick, practical and safe manner. Divided into three distinct work areas, it makes it easier to immediately recognize movements and makes the system easier to use for the operator.